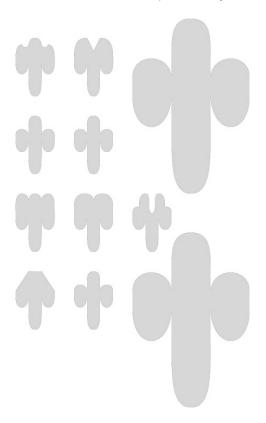

## THE NEW CITY MARKER SHAPES For: LB-HUS AB / Villa Arkitektur AB / Jan-Christer Ahlbäck

Each building has its own "family" of "New City Markers," and each shape is different.

The *Markers* are a neutral light gray, and are made of 1/16 inch brushed aluminum

The *Markers* have been made in three different sizes, as follows: Large (13.5 x 9 inches): for the outsides of the buildings Small (4.5 x 3 inches): for the doorways to the individual units

These shapes have been made specifically for this building: